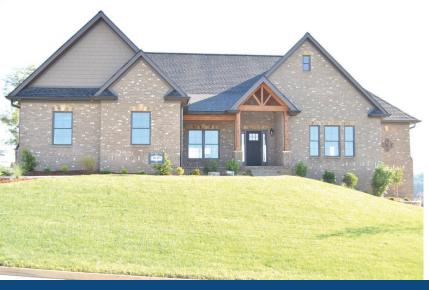

## **Hicks Construction Custom Design**

- 2,600 sq. ft.
- 3 bedroom
- 3 bath

This home is a custom design built by Hicks Construction. It has an open floor plan with a beautiful custom ceiling, and craftsman style trim. Master bath has large tile shower and free-standing soaking tub. Exterior features beautiful brick with stone accents along with hardy siding. The wood beam front porch really gives it the true craftsman look. Also featured is a full basement with office.

1080 Little Shadden Way, Gray, TN, 37615 (Fully Decorated & Staged Home)