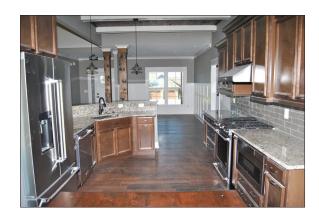

## **Hicks Construction Custom Design**

- 2,600 sq. ft.
- 3 bedroom
- 3 bath

This home is a custom design built by Hicks Construction. It has an open floor plan with a beautiful custom ceiling, and craftsman style trim. Master bath has large tile shower and free-standing soaking tub. Exterior features beautiful brick with stone accents along with hardy siding. The wood beam front porch really gives it the true craftsman look. Also featured is a full basement with office.