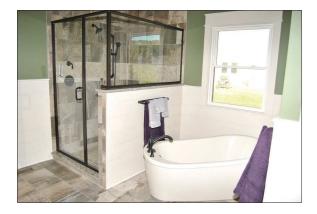

## **Hicks Construction Custom Design**

- 2,600 sq. ft.
- 3 bedroom
- 3 bath

This home is a custom design built by Hicks Construction. It has an open floor plan with a beautiful custom ceiling, and craftsman style trim. Master bath has large tile shower and free-standing soaking tub. Exterior features beautiful brick with stone accents along with hardy siding. The wood beam front porch really gives it the true craftsman look. Also featured is a full basement with office.