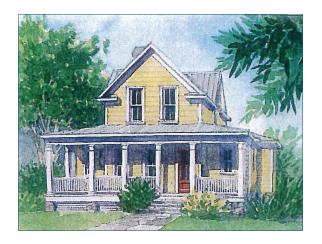

## Lincoln Bend

Lincoln Bend, conveniently located off Carroll Creek Rd. in Johnson City, is a 13 lot development with loads of charm and character.

These southern craftsman style homes will range from 1,500 square feet to 2,800 square feet.