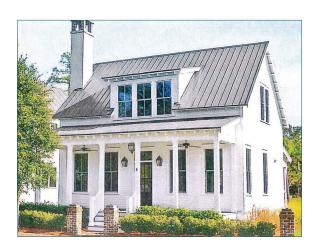

## Lincoln Bend

Lincoln Bend, conveniently located off Carroll Creek Rd. in Johnson City, is a 13 lot development with loads of charm and character.

These southern craftsman style homes will range from 1,500 square feet to 2,800 square feet.