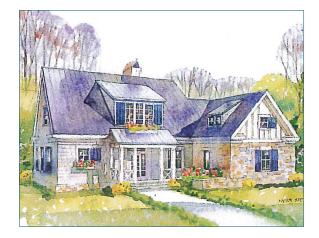

## Lincoln Bend

Lincoln Bend, conveniently located off Carroll Creek Rd. in Johnson City, is a 13 lot development with loads of charm and character.

These southern craftsman style homes will range from 1,500 square feet to 2,800 square feet.