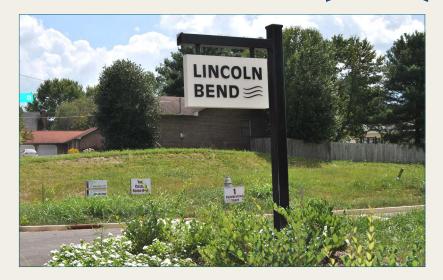

## Lincoln Bend

Lincoln Bend, conveniently located off Carroll Creek Rd. in Johnson City, is a 13 lot development with loads of charm and character.

These southern craftsman style homes will range from 1,500 square feet to 2,800 square feet.